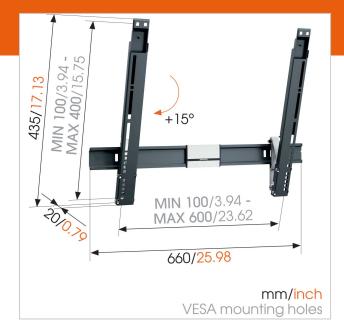

#### Thin TV bracket with tilting function

The THIN 515 tilting TV bracket has a maximum weight capacity of 25 kg. The THIN 515 is suitable for virtually any model of TV, from 40" to 65" (102-165 cm). The maximum tilt angle is 15°, the distance from the wall is 20 mm. After installation the wall mount is barely noticeable.

## **Specifications**

Product type number THIN 515 Product line THIN

Article number (SKU) 8395150 Colour Black

8712285335006 EAN single box

Product size L TÜV certified Yes

Tilt Tilt up to 15° Guarantee Lifetime 40 Min. screen size (inch) 65 Max. screen size (inch)

25 Max. weight load (kg)

Min. hole pattern 100mm x 100mm 600mm x 400mm Max. hole pattern

Max. bolt size M8 Max. height of interface (mm) 435 660 Max. width of interface (mm) Min. distance to the wall (mm) 20