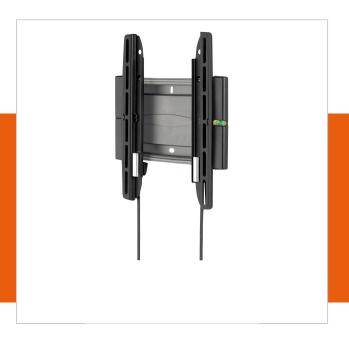

## **Key Benefits**

- Lock your TV securely in place
- Install your mount perfectly level: spirit level included!

The EFW 8105 is suitable for flat TVs from 19 up to 37 inch.

The EFW 8105 is for the true flat lovers. It saves the most space and creates an elegant design element at the same time. This mount leaves just 2 centimetres of space between the TV and the wall, just enough for ventilation and cables. Installing is very easy. There's even a level in the mount to make sure it hangs perfectly straight. The smart AutoLock holds your screen securely in place so you don't have to worry about the safety of your valuable TV.