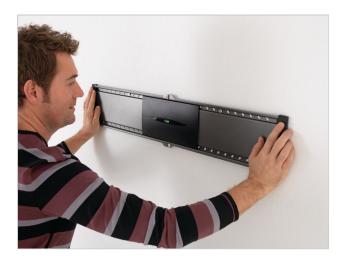

## **Key Benefits**

- Lock your TV securely in place
- Install your mount perfectly level: spirit level included!

The EFW 8105 is suitable for flat TVs from 19 up to 37 inch.

The EFW 8105 is for the true flat lovers. It saves the most space and creates an elegant design element at the same time. This mount leaves just 2 centimetres of space between the TV and the wall, just enough for ventilation and cables. Installing is very easy. There's even a level in the mount to make sure it hangs perfectly straight. The smart AutoLock holds your screen securely in place so you don't have to worry about the safety of your valuable TV.