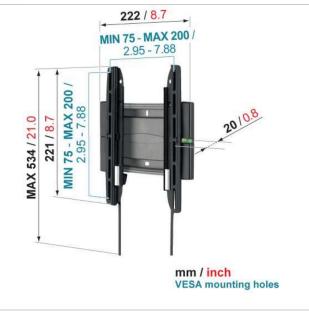

## **Specifications**

Product type number EFW 8105
Article number (SKU) 8381050
Colour Grey

EAN single box 8712285315404

Product size S TÜV certified Yes Guarantee Lifetime Min. screen size (inch) 19 Max. screen size (inch) 40 Max. weight load (kg) 20 Max. bolt size M8 Max. height of interface (mm) 221

Max. height of interface (mm) 221
Max. width of interface (mm) 222
Min. distance to the wall (mm) 20

Product group Tv mount flat

Universal or fixed hole pattern Fixed
Product line General