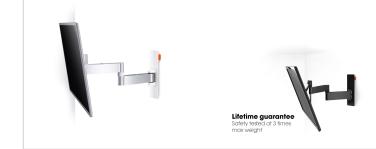

#### Your TV moves in all directions

Mount your TV on the wall with a full motion WALL TV bracket for the best view of your TV from anywhere in the room. You simply turn the TV towards you. You never again have to worry about annoying reflections. With the WALL full-motion wall mount, you can turn your TV to any desired position.

# **Specifications**

| Product type number             | WALL 3145                         |
|---------------------------------|-----------------------------------|
| Article number (SKU)            | 8353111                           |
| Colour                          | White                             |
| EAN single box                  | 8712285335341                     |
| Product size                    | S                                 |
| TÜV certified                   | Yes                               |
| Tilt                            | Tilt -10°/+10°                    |
| Turn                            | Full motion (up                   |
| Guarantee                       | Lifetime                          |
| Min. screen size (inch)         | 19                                |
| Max. screen size (inch)         | 43                                |
| Max. weight load (kg)           | 15                                |
| Max. bolt size                  | M8                                |
| Max. height of interface (mm)   | 301                               |
| Max. width of interface (mm)    | 302                               |
| Cable management                | Cable clip                        |
| Max. distance to the wall (mm)  | 410                               |
| Min. distance to the wall (mm)  | 70                                |
| Number of pivot points          | 3                                 |
| Universal or fixed hole pattern | Fixed                             |
| What's in the box               | <ul> <li>Mounting inst</li> </ul> |
|                                 | • TV mount qui                    |