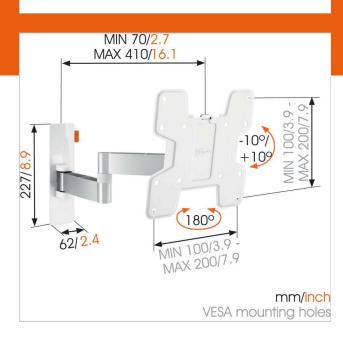

### TV bracket with turning function for TVs up to 15 kg

The WALL 3145 full motion TV bracket has a maximum weight capacity of 15 kg. Almost any model of TV, from 19" to 43" (48-109 cm), can be mounted on the wall with the WALL 3145. The maximum turning angle is 180° and the max. tilting angle is 20°. Also available in white.

# **Specifications**

| Product type number             | WALL 3145                         |
|---------------------------------|-----------------------------------|
| Article number (SKU)            | 8353111                           |
| Colour                          | White                             |
| EAN single box                  | 8712285335341                     |
| Product size                    | S                                 |
| TÜV certified                   | Yes                               |
| Tilt                            | Tilt -10°/+10°                    |
| Turn                            | Full motion (up                   |
| Guarantee                       | Lifetime                          |
| Min. screen size (inch)         | 19                                |
| Max. screen size (inch)         | 43                                |
| Max. weight load (kg)           | 15                                |
| Max. bolt size                  | M8                                |
| Max. height of interface (mm)   | 301                               |
| Max. width of interface (mm)    | 302                               |
| Cable management                | Cable clip                        |
| Max. distance to the wall (mm)  | 410                               |
| Min. distance to the wall (mm)  | 70                                |
| Number of pivot points          | 3                                 |
| Universal or fixed hole pattern | Fixed                             |
| What's in the box               | <ul> <li>Mounting inst</li> </ul> |
|                                 | • TV mount qui                    |

- 1 o to 180°)
- structions
- TV mount guide app
- TV mounting kit
- Wall mount
- Wall mounting kit
- Cable clip