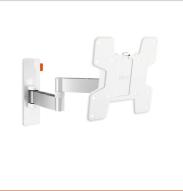

### TV bracket with turning function for TVs up to 15 kg

The WALL 3145 full motion TV bracket has a maximum weight capacity of 15 kg. Almost any model of TV, from 19" to 43" (48-109 cm), can be mounted on the wall with the WALL 3145. The maximum turning angle is 180° and the max. tilting angle is 20°. Also available in white.

#### Your TV moves in all directions

Mount your TV on the wall with a full motion WALL TV bracket for the best view of your TV from anywhere in the room. You simply turn the TV towards you. You never again have to worry about annoying reflections. With the WALL full-motion wall mount, you can turn your TV to any desired position.