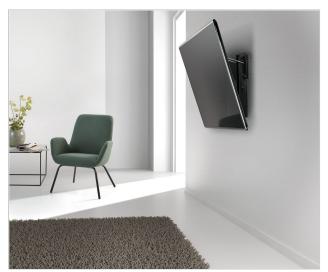

### For TVs up to 43 inch (109 cm)

The BASE 15 S is a durable TV wall mount, suitable for 19 to 43 inch (48 to 109 cm) TVs weighing up to 20 kg (44 lbs). Tilt your TV for a great viewing angle With the BASE 15 S, you can tilt your TV forward up to 15 degrees to get a great viewing angle. That means you can mount your TV higher up on the wall saving even more space without sacrificing your TV watching experience.

### The BASE series: strong and simple

By choosing a BASE series wall mount, you choose a solid, secure solution for mounting your TV on the wall. A sturdy lock release feature clicks your TV safely into the bracket. Mounting the BASE 15 S is easy, as it comes with clear mounting instructions and all the mounting materials you need. Need to tuck your TV away even further? Mount it in a corner to save even more space. Check out our full-motion TV wall brackets, perfect for any corner of the room.