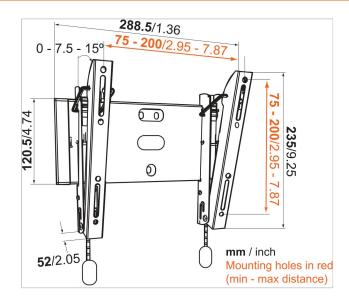

# **Specifications**

Product type number BASE 15 S
Article number (SKU) 8343115
Colour Black

EAN single box 8712285324161

Product size S
TÜV certified Yes
Guarantee Lifetime
Min. screen size (inch) 19
Max. screen size (inch) 43
Max. weight load (kg) 20

Min. hole pattern 75mm x 75mm Max. hole pattern 200mm x 200mm

Max. bolt size M8

Max. height of interface (mm) 243

Max. width of interface (mm) 288

Min. distance to the wall (mm) 52

Service position No

Spirit level included No

Universal or fixed hole pattern Universal

What's in the box • Mounting instructions

• TV mounting kit

• Wall mount

• Wall mounting kit