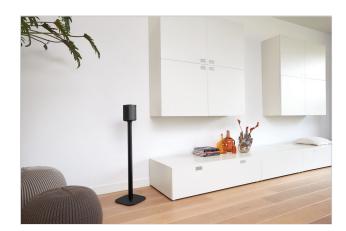

## Place your speaker where it sounds best

With the Vogel's floor stand, you get the flexibility to create the perfect listening position for your Sonos One & Play: 1 - anywhere in the room. Do you want to mount your speakers up high and out of the way? Then take a look at the Vogel's wall mount for Sonos One & Play: 1. Vogel's speaker wall mounts and floor stands are also available for Sonos Play: 3 speakers.