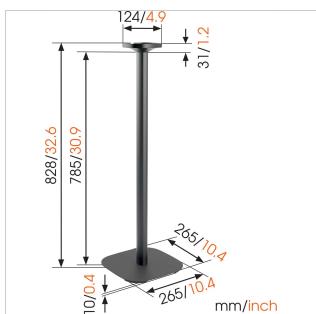

## SOUND 4301 Speaker Stand for SONOS ONE & PLAY:1 (black)

Article number (SKU)

8153020 Black

Integrate your Sonos One & Play: 1 speaker seamlessly into your interior design by placing it on a Vogel's SOUND 4301 floor stand. With a height of 82 cm, the floor stand raises your speaker to ear level when you're seated - which is where speakers sound best. Create the perfect Sonos listening position anywhere in the room. The Vogel's floor stand provides secure support for your Sonos One & Play: 1 and comes in black or white to match the colour of your speaker. Installation is easy, thanks to a pre-assembled speaker interface and integrated extension power cord.