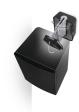

### Get more out of your speaker

Integrate your speaker seamlessly into your interior design by mounting it anywhere on your wall with the Vogel's SOUND 3200 wall mount. The mount can be placed high or low, out of sight or in plain view - the wide turn (70°) and tilt (30° up and down) capacity make sure that you can always angle your speaker to sound best. This low-profile speaker mount provides secure support for your speaker and comes in black or white to match the colour of your speaker. Installing the bracket perfectly straight is a breeze, thanks to the integrated spirit level.

#### Angle your speaker so it sounds best

The Vogel's wall mount for your speaker helps you save space while still creating the best listening position. Easily adjust your speaker angle with one hand, and immerse yourself in music like never before.