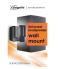

### Get more out of your speaker

Integrate your speaker seamlessly into your interior design by mounting it anywhere on your wall with the Vogel's SOUND 3200 wall mount. The mount can be placed high or low, out of sight or in plain view - the wide turn (70°) and tilt (30° up and down) capacity make sure that you can always angle your speaker to sound best. This low-profile speaker mount provides secure support for your speaker and comes in black or white to match the colour of your speaker. Installing the bracket perfectly straight is a breeze, thanks to the integrated spirit level.

#### Angle your speaker so it sounds best

The Vogel's wall mount for your speaker helps you save space while still creating the best listening position. Easily adjust your speaker angle with one hand, and immerse yourself in music like never before.