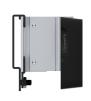

### Get more out of your speaker

Integrate your speaker seamlessly into your interior design by mounting it anywhere on your wall with the Vogel's SOUND 3200 wall mount. The mount can be placed high or low, out of sight or in plain view - the wide turn (70°) and tilt (30° up and down) capacity make sure that you can always angle your speaker to sound best. This low-profile speaker mount provides secure support for your speaker and comes in black or white to match the colour of your speaker. Installing the bracket perfectly straight is a breeze, thanks to the integrated spirit level.