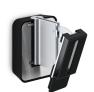

### Get more out of your speaker

Integrate your speaker seamlessly into your interior design by mounting it anywhere on your wall with the Vogel's SOUND 3200 wall mount. The mount can be placed high or low, out of sight or in plain view - the wide turn (70°) and tilt (30° up and down) capacity make sure that you can always angle your speaker to sound best. This low-profile speaker mount provides secure support for your speaker and comes in black or white to match the colour of your speaker. Installing the bracket perfectly straight is a breeze, thanks to the integrated spirit level.

#### Angle your speaker so it sounds best

The Vogel's wall mount for your speaker helps you save space while still creating the best listening position. Easily adjust your speaker angle with one hand, and immerse yourself in music like never before.