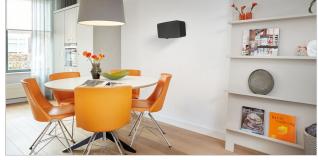

### Get more out of your speaker

Integrate your speaker seamlessly into your interior design by mounting it anywhere on your wall with the Vogel's SOUND 3200 wall mount. The mount can be placed high or low, out of sight or in plain view - the wide turn (70°) and tilt (30° up and down) capacity make sure that you can always angle your speaker to sound best. This low-profile speaker mount provides secure support for your speaker and comes in black or white to match the colour of your speaker. Installing the bracket perfectly straight is a breeze, thanks to the integrated spirit level.