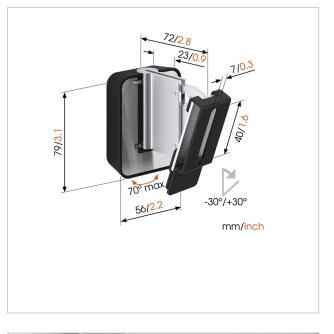

### Get more out of your speaker

Integrate your speaker seamlessly into your interior design by mounting it anywhere on your wall with the Vogel's SOUND 3200 wall mount. The mount can be placed high or low, out of sight or in plain view - the wide turn (70°) and tilt (30° up and down) capacity make sure that you can always angle your speaker to sound best. This low-profile speaker mount provides secure support for your speaker and comes in black or white to match the colour of your speaker. Installing the bracket perfectly straight is a breeze, thanks to the integrated spirit level.

#### Angle your speaker so it sounds best

The Vogel's wall mount for your speaker helps you save space while still creating the best listening position. Easily adjust your speaker angle with one hand, and immerse yourself in music like never before.

# **Specifications**

Product type number Article number (SKU) Colour EAN single box TÜV certified Guarantee Max. weight load (kg) Speaker brand Speaker models What's in the box SOUND 3200 8152000 Black 8712285329586 Yes 5 years 5 Universal Universal • Mounting instructions • Spirit level