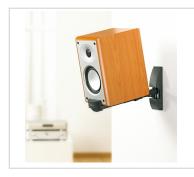

## VLB 200 Speaker Wall Mounts (2x)

Article number (SKU)
Colour

8120200 Black

Wall mount your bookshelf speaker (up to 20kg) without screwing into the speaker.

The clamping construction makes screw-less mounting of your speaker possible. The VLB 200 features a tilt and turn function to guarantee an optimal listening position.