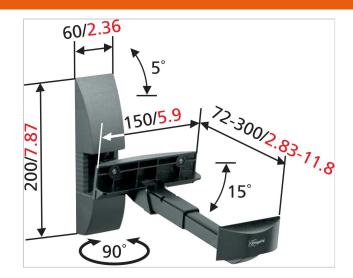

## **Specifications**

Product type number VLB 200
Article number (SKU) 81 20200
Colour Black

EAN single box 8712285001024

TÜV certified No

Tilt up to 15°

Turn Full motion (up to 180°)

Guarantee 5 years Max. weight load (kg) 20