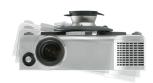

## **Key Benefits**

- Easy to place and remove with a single click
- Lock the projector into position
- Position your projector wherever you desire

The EPC 6545 Ceiling Mount lets you mount your projector to the ceiling. You can easily position your projector and secure it to maintain a stable image while viewing. It comes with the universal Projector Connector that fits virtually every projector weighing up to 10 kg.

Now you can easily project an image on any screen or wall. The unique spherical hinge joint has a huge range of movement so you can position your projector wherever you desire. With the Adjust & Secure feature you can lock the projector into position. You can easily conceal your cables with the cable inlay system. When not in use, simply remove your projector and hide the cables and support from sight using the ceiling cover provided.