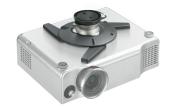

## **Key Benefits**

- Easy to place and remove with a single click
- Lock the projector into position
- Position your projector wherever you desire

The EPC 6545 Ceiling Mount lets you mount your projector to the ceiling. You can easily position your projector and secure it to maintain a stable image while viewing. It comes with the universal Projector Connector that fits virtually every projector weighing up to 10 kg.

Now you can easily project an image on any screen or wall. The unique spherical hinge joint has a huge range of movement so you can position your projector wherever you desire. With the Adjust & Secure feature you can lock the projector into position. You can easily conceal your cables with the cable inlay system. When not in use, simply remove your projector and hide the cables and support from sight using the ceiling cover provided.