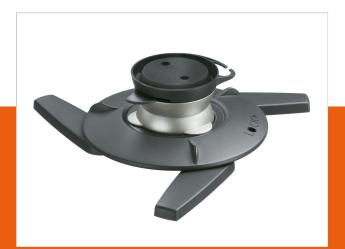

## **Key Benefits**

- Easy to place and remove with a single click
- Lock the projector into position
- Position your projector wherever you desire

The EPC 6545 Ceiling Mount lets you mount your projector to the ceiling. You can easily position your projector and secure it to maintain a stable image while viewing. It comes with the universal Projector Connector that fits virtually every projector weighing up to 10 kg.

Now you can easily project an image on any screen or wall. The unique spherical hinge joint has a huge range of movement so you can position your projector wherever you desire. With the Adjust & Secure feature you can lock the projector into position. You can easily conceal your cables with the cable inlay system. When not in use, simply remove your projector and hide the cables and support from sight using the ceiling cover provided.