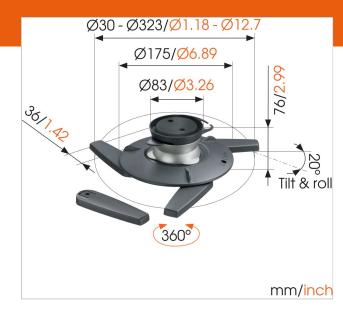

## **Specifications**

Product type number EPC 6545
Article number (SKU) 8027454
Colour Silver

EAN single box 8712285311420

TÜV certified Yes

Tilt up to 20°
Turn Up to 360°
Guarantee 10 years

Max. weight load (kg) 10
Max. distance to ceiling (mm) 76
Roll 20