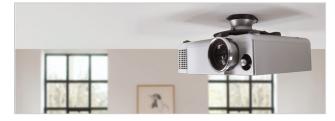

## **Key Benefits**

- Easy to place and remove with a single click
- Lock the projector into position
- Position your projector wherever you desire

The EPC 6545 Ceiling Mount lets you mount your projector to the ceiling. You can easily position your projector and secure it to maintain a stable image while viewing. It comes with the universal Projector Connector that fits virtually every projector weighing up to 10 kg.

Now you can easily project an image on any screen or wall. The unique spherical hinge joint has a huge range of movement so you can position your projector wherever you desire. With the Adjust & Secure feature you can lock the projector into position. You can easily conceal your cables with the cable inlay system. When not in use, simply remove your projector and hide the cables and support from sight using the ceiling cover provided.