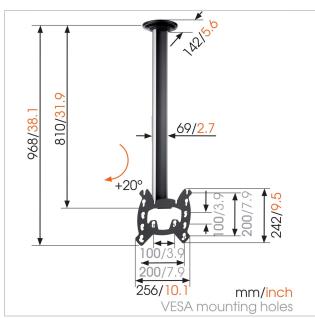

The EFC 6215 ceiling mount is made for medium sized TVs from 23 - 40 inches. It can tilt up to 20 degrees and supports flat screens of up to 30 kg / 66 lbs. It includes a leveling function which makes it easy to hang the mount straight. All cables are neatly hidden from sight with the double cable inlay system.

Max. height of interface (mm) 242

Max. width of interface (mm) 256

Autolock False

Ceiling types Flat ceiling

Fischer inside Yes

Height options Fixed height

Levelling function Post-installation horizontal

levelling

Max. distance to ceiling - center 809

display (mm)

Universal or fixed hole pattern Fixed